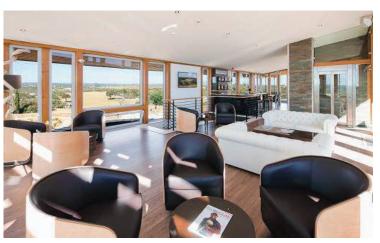

# CLUBHOUSE

The Espiche Golf Clubhouse, which also houses the Gecko Restaurant, has won international awards for its architecture, design and environmental efficiency, both in terms of the choice of materials used in the building and its management of resources. The exceptional location of the Clubhouse, perched on a hill above the resort, offers breathtaking views of the golf course and nature reserve.

# EVENTS

Espiche Golf is able to cater for a variety of different events and special occasions, with the course available for bespoke tournaments and the clubhouse open for a wide range of events including weddings, parties and corporate functions. Espiche Golf offers venue options to make your special occasion the event of your dreams.