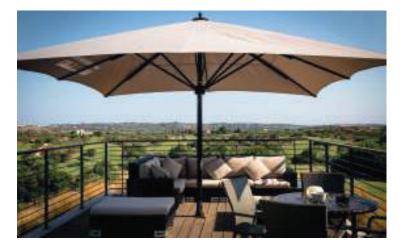

# CLUBHOUSE

The Espiche Golf Clubhouse, which also houses the Gecko Restaurant, has won international awards for its architecture, design and environmental efficiency, both in terms of the choice of materials used in the building and its management of resources. The exceptional location of the Clubhouse, perched on a hill above the resort, offers breathtaking views of the golf course and nature reserve.

# EVENTS

Espiche Golf is able to cater for a variety of different events and special occasions, with the course available for bespoke tournaments and the clubhouse open for a wide range of events including weddings, parties and corporate functions. Espiche Golf offers venue options to make your special occasion the event of your dreams.