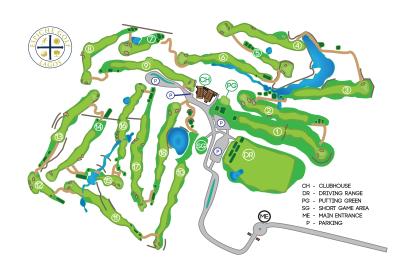

### Course Designer / Architect: Peter Sauerman (South Africa)

Founded / Opening year: 2012

Holes: 18 / Par: 72

White Tees Length: 5890 metres

Yellow Tees Length: 5496 metres

Red Tees Length: 5009 metres

Greens: Paspalum cv. Sea Island 2000

Fairways: Bermuda (Cynodon dactylon cv. Tifton 419)

Tees: Bermuda (Cynodon dactylon cv. Tifton 419)

Handicap: Men < 28 | Ladies < 36

# **COURSE FACILITIES**

## DRIVING RANGE

Full driving range with turf and mats, practice putting green and short game area.