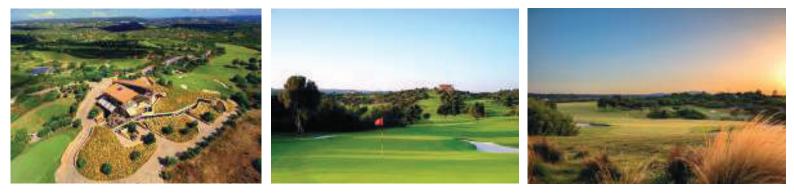

## DESCRIPTION

Situated within a nature reserve and just ten minutes from Lagos, Espiche Golf is an eco-resort that has been perfectly integrated into the surrounding natural environment and offers a unique and authentic experience in the Western Algarve.

Preservation, conversation and inovation in resource management are at the heart of Espiche Golf. The 18 hole, par 72 golf course has been designed to integrate into the surrounding Algarve landscape and the indigenous flora and fauna of the area have been preserved, in keeping with the company's ethos of conservation and preservation. It is this commitment to the preservation of natural resources that we believe will allow Espiche Golf to continue to contribute to a sustainable future.

### Course Designer / Architect: Peter Sauerman (South Africa)

Founded / Opening year: 2012

Holes: 18 / Par: 72

White Tees Length: 5890 metres

Yellow Tees Length: 5496 metres

Red Tees Length: 5009 metres

Greens: Paspalum cv. Sea Island 2000