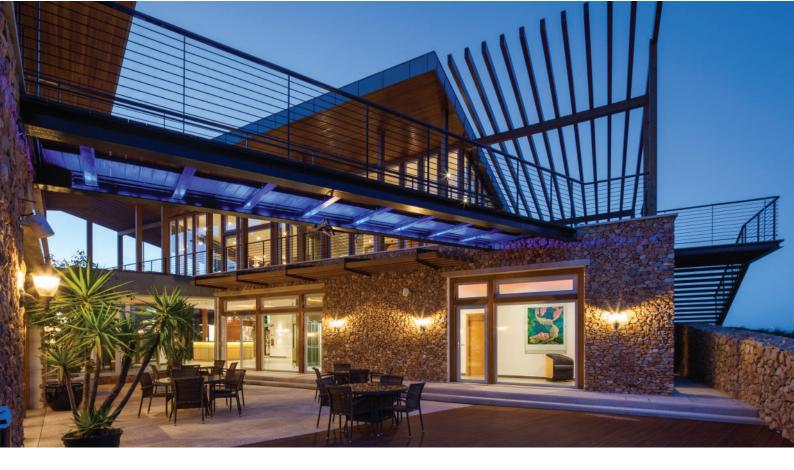

# ESPICHE GOLF CLUBHOUSE

# CLUBHOUSE

The Espiche Golf Clubhouse, which also houses the Gecko Restaurant, has won international awards for its architecture, design and environmental efficiency, both in terms of the choice of materials used in the building and its management of resources. The exceptional location of the Clubhouse, perched on a hill above the resort, offers breathtaking views of the golf course and nature reserve.