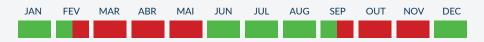

in writing prior to membership payment pbinnie@espichegolf.pt

#### **CONDITIONS AND RULES 2024**

Members can only book tee times 7 days in advance

If a member cannot play, they must cancel the reservation at least 24h in advance.

Failure of this procedure will result in a no-show.

After 3 no-shows financial green fee implications will apply.

Member Tournament tee times on Tuesdays and Saturdays and Roll Ups on Thursdays – There will be a variety of allocated tee times throughout the year.

Guests must always be accompanied by the host member to receive the guest member discounts below:

High season: 18-holes - €57 per round / 9-holes €39 per round / Twilight €47 per round Low season: 18-holes - €39 per round / 9-holes €27 per round / Twilight €32 per round

#### LOW AND HIGH SEASON



#### **MEMBER BUGGY RATES 2024**

Annual buggy €1500 18-hole buggy €32 9-hole buggy €22 Twilight buggy €27

#### **JOINING THE GOLF CLUB IN 2024**

Once you have purchased a playing membership (Gold, Silver, Bronze, 9-Hole or Twilight) you will have the opportunity to join the "Clube de Golfe de Espiche". The Espiche Golf Club is affiliated to the Portuguese Golf Federation (PGF) with the following advantages:

- 1. Play any course in Portugal or abroad;
- 2. Automatically benefit from personal accident insurance (sports insurance) as well as civil liability insurance;
- 3. Have a handicap! By playing with a handicap, you are able to enter competitions and monitor your improvements;
- 4. Participate in official club competitions, as well as PGF competitions;
- 5. You can access discounts